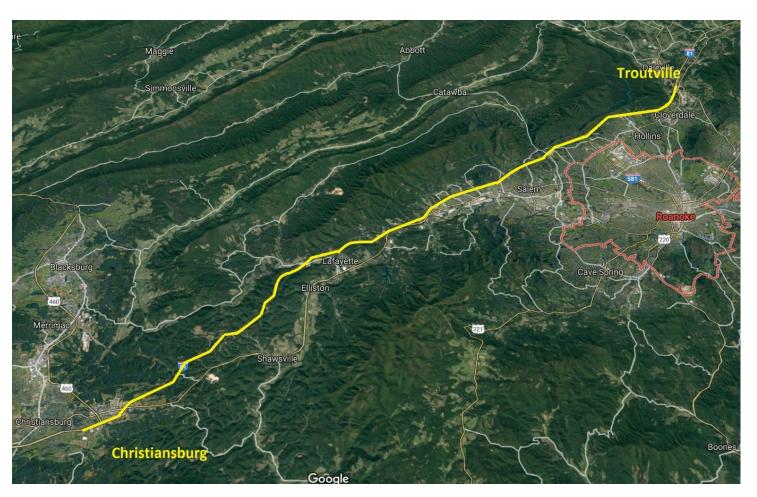

# I-81 Capital Improvements Plan Summary

|                                               |      |          |        | Num      | ber of  | Project | s by Ty | /pe      |                       |    |
|-----------------------------------------------|------|----------|--------|----------|---------|---------|---------|----------|-----------------------|----|
| District                                      | Wide | Auxilias | muk C. | Arceles. | Deceler | Guve L. | Shoulde | Total A. | Total Cost (millions) | S. |
| Bristol District                              | 1    | 3        | 3      | 6        | 10      | 4       | 0       | 27       | \$285.2               |    |
| Salem District                                | 4    | 0        | 0      | 4        | 2       | 3       | 0       | 13       | \$875.3               |    |
| Staunton District                             | 4    | 1        | 2      | 10       | 4       | 1       | 1       | 23       | \$838.1               |    |
| Total I-81 Corridor<br>Number of Improvements | 9    | 4        | 5      | 20       | 16      | 8       | 1       | 63       | \$1,998.8             |    |