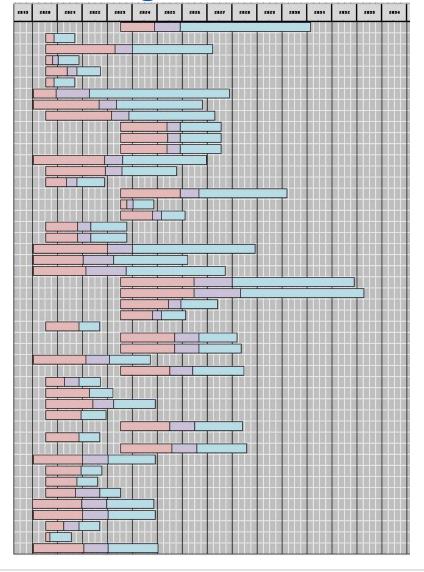

# I-81 Capital Improvements Plan Summary

|                                               |      |          |        | Num      | ber of  | Project | s by Ty | /pe      |                       |    |
|-----------------------------------------------|------|----------|--------|----------|---------|---------|---------|----------|-----------------------|----|
| District                                      | Wide | Auxilias | muk C. | Arceles. | Deceler | Guve L. | Shoulde | Total A. | Total Cost (millions) | S. |
| Bristol District                              | 1    | 3        | 3      | 6        | 10      | 4       | 0       | 27       | \$285.2               |    |
| Salem District                                | 4    | 0        | 0      | 4        | 2       | 3       | 0       | 13       | \$875.3               |    |
| Staunton District                             | 4    | 1        | 2      | 10       | 4       | 1       | 1       | 23       | \$838.1               |    |
| Total I-81 Corridor<br>Number of Improvements | 9    | 4        | 5      | 20       | 16      | 8       | 1       | 63       | \$1,998.8             |    |

|             |          |                                               |                     |                    |                                                                                                   |                        | SMART SCALE          | Risk and          |                | SMART            |                           |                      |                    | Estimated Project Development and Delivery Timeline (using D/R/B as schedule) |     |             |         |          |         |      |     |     |     |      |      |     |          |     |          |        |       |        |     |      |      |      |      |
|-------------|----------|-----------------------------------------------|---------------------|--------------------|---------------------------------------------------------------------------------------------------|------------------------|----------------------|-------------------|----------------|------------------|---------------------------|----------------------|--------------------|-------------------------------------------------------------------------------|-----|-------------|---------|----------|---------|------|-----|-----|-----|------|------|-----|----------|-----|----------|--------|-------|--------|-----|------|------|------|------|
| Mile Marker | District | Jurisdiction                                  | Study<br>Project ID | Direction          | Improvement Description                                                                           | Hybrid<br>Priorization | Benefit/Mile<br>Rank | Readiness<br>Rank | VDOT           | SCALE<br>Benefit | Proposed<br>Environmental | Proposed<br>Delivery | Order of Magnitude | 2010                                                                          | 20  | 0 2021      | 202     | n [ -    | 2022    | 2024 |     |     |     |      |      |     |          |     |          |        |       | 2024 2 | nac | 2026 | 2027 | 2020 | 2020 |
| From To     |          |                                               | -                   | Both               |                                                                                                   | Rank                   | (25%)                | (15%)             | Input<br>(60%) | Rank             | Document Type             | Method               | Estimate Range     | 2019                                                                          | 20. | 0 2021      | 202     | 2 .      | 2023    | 2024 | 202 | 5 2 | 026 | 2027 | 2028 | 20. | 29 20.   | 20. | 31 4     | 032 20 | U33 . | 2034 2 |     | 2036 | 2037 | 2038 | 2039 |
| 313.8 317.5 |          | Frederick County/<br>Winchester               | 63                  | Directions         | Exit 313 - 317 Winchester Widening                                                                | 41                     | 29                   | 40                | 4              | 9                | CE                        | D/B                  | \$204M - \$268M    | Ш                                                                             | Щ   | Щ           | Ш       | Ш        | Ш       |      | Ш   | Ш   | Ш   | Ш    |      | Ш   |          |     |          |        |       |        |     |      | Ш    |      |      |
| 302.5 302.9 |          | Frederick County Shenandoah County /          | 47                  |                    | Exit 302 NB Accel Extension <sup>1</sup>                                                          | 3                      | 30                   | 10                | 1              | 17               | PCE                       | D/B/B                | \$2M - \$3M        | Ш                                                                             | Ш   | 4           | Ш       | Ш        | Ш       |      |     | Ш   | Ш   |      |      | ш   |          | ш   | ш        |        | Ш     |        | Ш   | ш    | Ш    |      |      |
| 299.2 295.7 |          | Warren County / Frederick                     | 50                  |                    | Exit 299 - 296 SB Widening                                                                        | 7                      | 33                   | 9                 | 2              | 5                | CE                        | D/B/B                | \$117M - \$171M    |                                                                               | Ш   |             |         | _        |         |      |     |     | -   | Ш    |      |     |          | ш   | Ш        |        |       |        | Ш   | ш    | Ш    |      |      |
| 296.7 296.3 |          | Shenandoah County                             | 51                  |                    | Exit 296 SB Accel Extension <sup>1</sup>                                                          | 11                     | 22                   | 38                | 2              | 33               | PCE                       | D/B/B                | \$1M - \$2M        |                                                                               | Ш   | Ц_          |         | Ш        | Ш       |      | Ш   | Ш   | Ш   | Ш    |      | ш   | Ш        | ш   | Ш        | Ш      | Ш     |        | Ш   | Ш    | Ш    |      |      |
| 290.6 291.1 |          | Shenandoah County                             | 46                  | NB only            | Exit 291 NB Accel Extension <sup>1</sup>                                                          | 12                     | 4                    | 37                | 2              | 18               | PCE                       | D/B/B                | \$3M - \$5M        | Ш                                                                             | Ш   |             |         | Щ        | Ш       |      | ш   | Ш   | Ш   | ш    |      | ш   |          | ш   | ш        | ш      | Ш     |        | Ш   | ш    | Ш    |      |      |
| 279.2 278.7 | Staunton | Shenandoah County  Rockingham County/         | 53                  | SB only<br>Both    | Exit 279 SB Accel Extension <sup>1</sup>                                                          | 18                     | 13                   | 13                | 1              | 30               | PCE                       | D/B/B                | \$2M - \$3M        | Ш                                                                             |     | ᆛ           | Ш       |          |         | Ш    | Ш   | Ш   | Ш   | Щ    |      | ш   | Ш        | ш   | ш        | ш      | ш     |        | Ш   | ш    | Ш    |      |      |
| 242.2 248.1 | Staunton | Harrisonburg                                  | 62                  | Directions         | Exit 243 - 248 Harrisonburg Widening                                                              | 40                     | 28                   | 43                | 4              | 7                | CE                        | D/B                  | \$271M - \$362M    |                                                                               |     | <del></del> | ,       |          |         |      |     | _   |     |      |      |     | Ш        |     | Ш        | ш      |       |        | Ш   | ш    | Ш    |      |      |
| 236.5 234.6 | Staunton | Augusta County                                | 55                  | SB only            | Weyers Cave SB Truck Climbing Lane 1                                                              | 29                     | 31                   | 6                 | 3              | 12               | CE                        | D/B/B                | \$29M - \$39M      | Ш                                                                             | L   |             |         | Ц,       | Ц,      |      |     |     |     |      |      | ш   | Ш        | Ш   | Ш        | Ш      | Ш     |        | Ш   | ш    | Ш    |      |      |
| 233.3 237.4 |          | Augusta County/<br>Rockingham County          | 44                  | NB only            | Weyers Cave NB Truck Climbing Lane 1                                                              | 25                     | 7                    | 12                | 3              | 8                | CE                        | D/B/B                | \$100M - \$148M    | Ш                                                                             | Ш   |             |         | $\dashv$ | 4       |      |     |     |     |      |      | ш   | Ш        | Ш,  | Ш        |        | Щ     |        | Ш   | ш    | Ш    |      |      |
| 232.9 232.7 | Staunton | Augusta County                                | 56                  | SB only            | Mt. Sidney Rest Area SB Decel Extension <sup>1</sup>                                              | 4                      | 1                    | 33                | 2              | 26               | PCE                       | D/B/B                | \$4M - \$5M        | Ш                                                                             |     |             | Ш       | ш        | Ш       |      | Ш   | Ш   | Ш   | Ш    |      | Ш   | <u> </u> |     | _        |        | 4     |        | Ш   | ш    | Ш    |      |      |
| 232.5 231.9 | Staunton | Augusta County                                | 57                  | SB only            | Mt. Sidney Rest Area SB Accel Extension <sup>1</sup>                                              | 10                     | 18                   | 15                | 2              | 28               | PCE                       | D/B/B                | \$1M - \$8M        |                                                                               |     |             | Ш       | Ш        | Ш       |      | Ш   | Ш   | Ш   | Ш    |      |     |          |     |          |        | 4     |        | Ш   | ш    | Ш    |      |      |
| 232.4 232.8 |          | Augusta County                                | 43                  |                    | Mt. Sidney Rest Area NB Accel Extension <sup>1</sup>                                              | 15                     | 17                   | 11                | 2              | 21               | PCE                       | D/B/B                | S4M - \$9M         | Ш                                                                             |     |             |         | Щ        | Ш       |      |     | Ш   | Ш   | Ш    |      | Ш   |          |     |          |        | Ш     |        | Ш   | ш    | Ш    |      |      |
| 221.8 225.3 | Staunton | Augusta County/<br>Staunton                   | 61                  | Both<br>Directions | Exit 221 - 225 Staunton Widening                                                                  | 8                      | 9                    | 46                | 2              | 10               | CE                        | D/B/B                | \$140M - \$212M    | Ш                                                                             | L   |             |         | Ļ        | <u></u> |      |     |     |     | Ш    |      | ш   |          | ш   | Ш        | ш      | Ш     |        | Ш   | ш    | Ш    |      |      |
| 221.5 221.2 | Staunton | Augusta County                                | 58                  | SB only            | Exit 221 - 220 SB Auxiliary Lane                                                                  | 24                     | 36                   | 29                | 3              | 14               | CE                        | D/B/B                | \$14M - \$23M      |                                                                               |     |             | ,       |          | 4       |      |     | Щ   | Ш   | Ш    |      |     |          | Ш   | Ш        |        | Ш     |        | Ш   |      | Ш    |      |      |
| 205.2 204.7 | Staunton | Rockbridge County                             | 59                  | SB only            | Exit 205 SB Accel Extension <sup>2</sup>                                                          | 13                     | 10                   | 42                | 1              | 19               | PCE                       | D/B/B                | \$3M - \$5M        |                                                                               |     |             |         | 4        |         |      | Ш   |     |     |      |      |     | Ш        |     | Ш        |        |       |        |     |      |      |      |      |
| 204.5 195.1 | Staunton | Rockbridge County                             | 60                  | SB Only            | Rockbridge County Shoulder Improvements                                                           | 48                     | 15                   | 45                | 4              | 11               | CE                        | D/B/B                | \$77M - \$111M     | Ш                                                                             |     |             | Ш       | Ш        | Ш       |      | Ш   | Ш   | Ш   | Ш    |      |     | <u> </u> |     |          |        |       |        |     | Ш    | Ш    |      |      |
| 189 189.4   | Staunton | Rockbridge County                             | 41                  | NB only            | Exit 188 NB Accel Extension                                                                       | 19                     | 6                    | 39                | 1              | 44               | PCE                       | D/B/B                | \$2M - \$3M        |                                                                               |     |             | Ш       | ш        | Ш       |      | Ш   | Ш   | Ш   | Ш    |      | Ш   | Щ        |     | Щ        |        | Ш     |        | Ш   | ш    | Ш    |      |      |
| 162.4 162.9 | Salem    | Buchanan /<br>Botetourt County                | 33                  | NB only            | Extend acceleration lane                                                                          | 16                     | 32                   | 4                 | 2              | 29               | PCE                       | D/B/B                | \$5M - \$8M        |                                                                               |     |             |         |          | Ш       |      | Ш   | Ш   | Ш   |      |      |     |          | Щ.  | $\dashv$ |        |       |        | Ш   |      | Ш    |      |      |
| 158.4 158.2 | Salem    | Botetourt County                              | 36                  | SB only            | Extend Troutville Safety Rest Area deceleration lane                                              | 9                      | 20                   | 2                 | 1              | 34               | PCE                       | D/B/B                | \$1M - \$2M        |                                                                               | Щ   |             |         |          | 4       |      | Ш   | Ш   | Ш   | Ш    |      |     |          |     |          |        |       |        | Ш   |      | Ш    |      |      |
| 158 157.2   | Salem    | Botetourt County                              | 37                  | SB only            | Extend Troutville Safety Rest Area acceleration lane                                              | 14                     | 21                   | 18                | 1              | 16               | PCE                       | D/B/B                | \$8M - \$12M       |                                                                               |     |             |         |          |         |      |     | Ш   | Ш   |      |      |     |          |     |          |        |       |        | Ш   |      | Ш    |      |      |
| 144.2 151.3 | Salem    | Roanoke /<br>Roanoke County                   | 40                  | Both<br>Directions | Widen to three lanes between MM 144 and Exit<br>150                                               | 32                     | 16                   | 23                | 3              | 6                | EA                        | D/B/B                | \$322M - \$476M    |                                                                               |     |             |         |          |         |      |     |     |     |      |      |     |          |     |          |        |       |        | Ш   |      | Ш    |      |      |
| 139 141     | Salem    | Salem / Roanoke County                        | 39B                 | Both<br>Directions | Widen to three lanes between Exit 140 and Exit 141                                                | . 30                   | 19                   | 44                | 3              | 4                | EA                        | D/B/B                | \$117M - \$274M    |                                                                               |     |             | <u></u> | _        |         |      |     |     | Ш   | Щ    |      |     |          |     |          |        |       |        | Ш   |      | Ш    |      |      |
| 136 139     | Salem    | Salem / Roanoke County                        | 39A                 | Both<br>Directions | Widen to three lanes between Exit 137 and Exit 140                                                | 31                     | 43                   | 14                | 3              | 3                | EA                        | D/B/B                | \$174M - \$238M    |                                                                               |     |             |         |          |         |      |     |     |     |      |      |     |          |     |          |        |       |        | Ш   |      |      |      |      |
| 128.4 137.1 | Salem    | Montgomery County /<br>Roanoke County / Salem | 32                  | NB only            | Widen to three lanes from Exit 128 to Exit 137<br>(136)                                           | 42                     | 11                   | 47                | 4              | 2                | CE                        | D/B/B                | \$241M - \$302M    |                                                                               |     |             |         | Ш        | Ш       |      |     |     | Ш   |      |      |     |          |     |          |        |       |        |     |      |      |      |      |
| 116.2 128.4 | Salem    | Christiansburg /<br>Montgomery County         | 31                  | NB only            | Widen to three lanes from MM116 to Exit 128                                                       | 43                     | 14                   | 48                | 4              | 1                | CE                        | D/B                  | \$215M - \$260M    |                                                                               |     |             |         |          |         |      | Ш   | Ш   | Ш   | Ш    |      |     |          |     |          |        |       | L.,    |     |      |      |      |      |
| 105.5 106   | Salem    | Radford / Montgomery<br>County                | 30                  | NB only            | Extend acceleration lane                                                                          | 22                     | 34                   | 26                | 2              | 32               | PCE                       | D/B/B                | \$10M - \$11M      |                                                                               |     |             |         |          |         |      |     |     | Ш   |      |      |     |          |     |          |        |       |        | Ш   |      |      |      |      |
| 94.2 93.7   | Salem    | Pulaski /<br>Pulaski County                   | 38                  | SB only            | Extend acceleration lane                                                                          | 17                     | 39                   | 8                 | 2              | 37               | PCE                       | D/B/B                | \$3M - \$7M        |                                                                               |     |             |         |          | Ш       |      | Ш   | Ш   | Ш   |      |      |     |          |     |          |        |       |        | Ш   |      |      |      |      |
| 84.3 84.5   | Bristol  | Wythe County                                  | 12                  | SB only            | Extend deceleration lane                                                                          | 33                     | 47                   | 1                 | 3              | 47               | PCE                       | D/B/B                | \$3M - \$5M        |                                                                               |     |             |         |          | Ш       |      | Ш   | Ш   | Ш   | Ш    |      |     |          |     |          |        |       |        | Ш   |      | Ш    |      |      |
| 81.7 81.9   | Bristol  | Wythe County                                  | 13                  | SB only            | Extend deceleration lane                                                                          | 45                     | 25                   | 32                | 4              | 38               | CE                        | D/B/B                | \$14M - \$16M      |                                                                               |     |             |         |          |         |      |     |     | Ш   |      |      |     | <u> </u> |     | Ļ        |        |       |        | Ш   |      |      |      |      |
| 73.2 73.8   | Bristol  | Wytheville                                    | 14                  | SB only            | Add auxiliary lane between Exit 73 and Exit 72                                                    | 36                     | 38                   | 31                | 3              | 31               | CE                        | D/B/B                | \$19M - \$29M      |                                                                               |     |             |         |          |         |      |     | Ш   | Ш   |      |      |     |          |     | 1        |        |       |        | Ш   |      |      |      |      |
| 73 42.9     | Bristol  | Wytheville                                    | 11                  | NB only            | Extend I-77 decleration lane and reconfigure off-<br>ramp 1,2                                     | 23                     | 46                   | 30                | 2              | 39               | CE                        | D/B/B                | \$22M - \$39M      |                                                                               |     |             |         | 4        |         |      | Ш   | Ш   | Ш   |      | Щ    |     |          |     |          |        |       |        | Ш   |      | Ш    |      |      |
| 72.7 72.9   | Bristol  | Wytheville                                    | 10                  | NB only            | Extend deceleration lane                                                                          | 47                     | 44                   | 28                | 4              | 45               | CE                        | D/B/B                | \$34M - \$39M      |                                                                               |     |             |         |          | Ш       |      |     |     | Ш   |      |      |     |          |     |          |        |       |        | Ш   |      | Ш    |      |      |
| 67.3 67.4   | Bristol  | Wytheville                                    | 8                   | NB only            | Extend deceleration lane                                                                          | 26                     | 26                   | 3                 | 3              | 41               | PCE                       | D/B/B                | \$3M - \$4M        |                                                                               |     |             |         |          |         |      |     |     | Ш   |      |      |     |          |     |          |        |       |        | Ш   |      |      |      |      |
| 54.1 54.4   | Bristol  | Smyth County                                  | 15                  | SB only            | Add auxiliary lane between Exit 54 and Smyth<br>Safety Rest Area                                  | 28                     | 27                   | 36                | 3              | 36               | CE                        | D/B/B                | \$5M - \$8M        |                                                                               |     |             |         |          |         | Ш    |     | Ш   | Ш   |      |      |     |          |     |          |        |       |        | Ш   |      |      |      |      |
| 48.1 48.9   | Bristol  | Marion / Smyth County                         | 7                   | NB only            | Extend acceleration lane                                                                          | 6                      | 8                    | 25                | 1              | 13               | CE                        | D/B/B                | \$19M - \$34M      |                                                                               |     |             |         | Ţ        |         |      |     |     |     |      |      |     |          |     |          |        |       |        | Ш   |      |      |      |      |
| 47.4 47.6   | Bristol  | Marion / Smyth County                         | 16                  | SB only            | Extend acceleration lane                                                                          | 46                     | 41                   | 22                | 3              | 42               | PCE                       | D/B/B                | \$4M - \$5M        |                                                                               |     |             |         |          |         |      |     |     |     |      |      |     |          |     |          |        |       |        |     |      |      |      |      |
| 45.5 45.6   | Bristol  | Marion / Smyth County                         | 6                   | NB only            | Extend deceleration lane                                                                          | 27                     | 24                   | 19                | 3              | 40               | PCE                       | D/B                  | \$22M - \$27M      |                                                                               |     |             |         |          |         |      |     |     |     |      |      |     |          |     | Ц,       |        |       |        |     |      |      |      |      |
| 42.8 43     | Bristol  | Marion / Smyth County                         | 17                  | SB only            | Extend acceleration lane                                                                          | 2                      | 5                    | 16                | 2              | 20               | PCE                       | D/B/B                | \$4M - \$6M        |                                                                               |     |             |         | Ц        |         |      |     |     |     |      |      |     |          |     |          |        | Щ     |        |     |      |      |      |      |
| 41.6 41.8   | Bristol  | Wythe County                                  | 18                  | SB only            | Add auxiliary lane between Exit 40 on I-77 and Exit<br>72 on I-81 and extend acceleration lane 12 | 38                     | 12                   | 27                | 4              | 25               | CE                        | D/B/B                | \$31M - \$40M      |                                                                               |     |             | Ш       | Ц        |         |      | Ш   |     | Ш   |      | L    |     |          |     | 4        |        |       |        | Ш   |      |      |      |      |
| 39.5 40.6   | Bristol  | Chilhowie / Smyth County                      | 4                   | NB only            | Add truck climbing lane                                                                           | 35                     | 42                   | 24                | 3              | 35               | CE                        | D/B/B                | \$21M - \$33M      |                                                                               |     |             |         | 1        |         |      | Ш   |     | Ш   |      |      |     |          |     |          |        |       |        |     | Ш    |      |      |      |
| 39.4 39.5   | Bristol  | Smyth County                                  | 19                  | SB only            | Extend deceleration lane <sup>1</sup>                                                             | 5                      | 3                    | 21                | 2              | 27               | PCE                       | D/B/B                | \$1M - \$2M        |                                                                               |     |             |         |          |         |      |     |     |     |      |      |     |          |     |          |        |       |        |     |      |      |      |      |
| 38.9 39     | Bristol  | Smyth County                                  | 5                   | NB only            | Extend deceleration lane <sup>1</sup>                                                             | 37                     | 40                   | 35                | 3              | 43               | PCE                       | D/B/B                | \$2M - \$3M        |                                                                               |     |             |         |          |         |      |     |     |     |      |      |     |          |     |          |        |       |        |     |      |      |      |      |
| 38.7 38.9   | Bristol  | Smyth County                                  | 20                  | SB only            | Extend acceleration lane                                                                          | 39                     | 48                   | 41                | 3              | 48               | CE                        | D/B/B                | S6M - \$10M        |                                                                               |     |             |         | Ļ        |         |      |     |     |     |      |      |     |          |     |          |        |       |        |     |      |      |      |      |
| 34 33       | Bristol  | Washington County                             | 21                  | SB only            | Add truck climbing lane <sup>1</sup>                                                              | 21                     | 37                   | 20                | 2              | 23               | CE                        | D/B/B                | \$18M - \$26M      |                                                                               |     |             |         | Ţ        |         |      |     |     |     |      |      |     |          |     |          |        |       |        |     |      |      |      |      |
| 32.4 33.5   | Bristol  | Chilhowie / Washington<br>County              | 3                   | NB only            | Add truck climbing lane 1                                                                         | 20                     | 35                   | 17                | 2              | 22               | CE                        | D/B/B                | \$23M - \$36M      |                                                                               |     |             |         | 1        |         |      |     |     |     |      |      |     |          |     |          |        |       |        |     |      |      |      |      |
| 19.2 19.3   | Bristol  | Abingdon / Washington<br>County               | 2                   | NB only            | Extend deceleration lane <sup>2</sup>                                                             | 34                     | 45                   | 5                 | 3              | 46               | PCE                       | D/B/B                | S2M - S4M          |                                                                               |     |             |         | Ц        |         |      |     |     | Ш   |      |      |     |          |     |          |        |       |        |     |      |      |      |      |
| 16.6 16.7   | Bristol  | Abingdon                                      | 26                  | SB only            | Extend acceleration lane <sup>2</sup>                                                             | 1                      | 2                    | 7                 | 1              | 24               | PCE                       | D/B/B                | \$3M - \$4M        |                                                                               |     |             |         |          | Ш       |      |     |     |     |      |      |     |          |     |          |        |       |        |     |      |      |      |      |
| 8.1 9.7     | Bristol  | Bristol / Washington<br>County                | 27                  | SB only            | Widen to three lanes                                                                              | 44                     | 23                   | 34                | 4              | 15               | CE                        | D/B/B                | \$37M - \$62M      |                                                                               |     |             |         | I        |         |      |     |     |     |      |      |     |          |     |          |        |       |        |     |      |      |      |      |
|             |          |                                               |                     |                    | •                                                                                                 |                        |                      |                   |                |                  |                           |                      |                    |                                                                               |     |             |         |          |         |      |     |     |     |      |      |     |          |     |          |        |       |        |     |      |      |      |      |