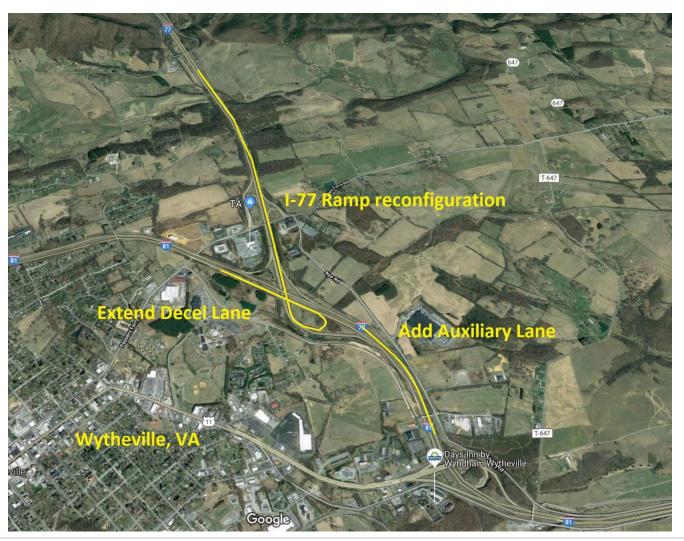

|             |          |                                               |                     |                    |                                                                                                   |                        | SMART SCALE          | Risk and          |                | SMART            |                           |                      |                    | Estimated Project Development and Delivery Timeline (using D/R/B as schedule) |     |             |         |          |         |      |     |     |     |      |      |     |          |     |          |        |       |        |     |      |      |      |      |
|-------------|----------|-----------------------------------------------|---------------------|--------------------|---------------------------------------------------------------------------------------------------|------------------------|----------------------|-------------------|----------------|------------------|---------------------------|----------------------|--------------------|-------------------------------------------------------------------------------|-----|-------------|---------|----------|---------|------|-----|-----|-----|------|------|-----|----------|-----|----------|--------|-------|--------|-----|------|------|------|------|
| Mile Marker | District | Jurisdiction                                  | Study<br>Project ID | Direction          | Improvement Description                                                                           | Hybrid<br>Priorization | Benefit/Mile<br>Rank | Readiness<br>Rank | VDOT           | SCALE<br>Benefit | Proposed<br>Environmental | Proposed<br>Delivery | Order of Magnitude | 2010                                                                          | 20  | 0 2021      | 202     | n [ -    | 2022    | 2024 |     |     |     |      |      |     |          |     |          |        |       | 2024 2 | nac | 2026 | 2027 | 2020 | 2020 |
| From To     |          |                                               | -                   | Both               |                                                                                                   | Rank                   | (25%)                | (15%)             | Input<br>(60%) | Rank             | Document Type             | Method               | Estimate Range     | 2019                                                                          | 20. | 0 2021      | 202     | 2 .      | 2023    | 2024 | 202 | 5 2 | 026 | 2027 | 2028 | 20. | 29 20.   | 20. | 31 4     | 032 20 | U33 . | 2034 2 |     | 2036 | 2037 | 2038 | 2039 |
| 313.8 317.5 |          | Frederick County/<br>Winchester               | 63                  | Directions         | Exit 313 - 317 Winchester Widening                                                                | 41                     | 29                   | 40                | 4              | 9                | CE                        | D/B                  | \$204M - \$268M    | Ш                                                                             | Щ   | Щ           | Ш       | Ш        | Ш       |      | Ш   | Ш   | Ш   | Ш    |      | Ш   |          |     |          |        |       |        |     |      | Ш    |      |      |
| 302.5 302.9 |          | Frederick County Shenandoah County /          | 47                  |                    | Exit 302 NB Accel Extension <sup>1</sup>                                                          | 3                      | 30                   | 10                | 1              | 17               | PCE                       | D/B/B                | \$2M - \$3M        | Ш                                                                             | Ш   | 4           | Ш       | Ш        | Ш       |      |     | Ш   | Ш   |      |      | ш   |          | ш   | ш        |        | Ш     |        | Ш   | ш    | Ш    |      |      |
| 299.2 295.7 |          | Warren County / Frederick                     | 50                  |                    | Exit 299 - 296 SB Widening                                                                        | 7                      | 33                   | 9                 | 2              | 5                | CE                        | D/B/B                | \$117M - \$171M    |                                                                               | Ш   |             |         | _        |         |      |     |     | -   | Ш    |      |     |          | ш   | Ш        |        |       |        | Ш   | ш    | Ш    |      |      |
| 296.7 296.3 |          | Shenandoah County                             | 51                  |                    | Exit 296 SB Accel Extension <sup>1</sup>                                                          | 11                     | 22                   | 38                | 2              | 33               | PCE                       | D/B/B                | \$1M - \$2M        |                                                                               | Ш   | Ц_          |         | Ш        | Ш       |      | Ш   | Ш   | Ш   | Ш    |      | ш   | Ш        | ш   | Ш        | Ш      | Ш     |        | Ш   | Ш    | Ш    |      |      |
| 290.6 291.1 |          | Shenandoah County                             | 46                  | NB only            | Exit 291 NB Accel Extension <sup>1</sup>                                                          | 12                     | 4                    | 37                | 2              | 18               | PCE                       | D/B/B                | \$3M - \$5M        | Ш                                                                             | Ш   |             |         | Щ        | Ш       |      | ш   | Ш   | Ш   | ш    |      | ш   |          | ш   | ш        | ш      | Ш     |        | Ш   | ш    | Ш    |      |      |
| 279.2 278.7 | Staunton | Shenandoah County  Rockingham County/         | 53                  | SB only<br>Both    | Exit 279 SB Accel Extension <sup>1</sup>                                                          | 18                     | 13                   | 13                | 1              | 30               | PCE                       | D/B/B                | \$2M - \$3M        | Ш                                                                             |     | ᆛ           | Ш       |          |         | Ш    | Ш   | Ш   | Ш   | Щ    |      | ш   | Ш        | ш   | ш        | ш      | ш     |        | Ш   | ш    | Ш    |      |      |
| 242.2 248.1 | Staunton | Harrisonburg                                  | 62                  | Directions         | Exit 243 - 248 Harrisonburg Widening                                                              | 40                     | 28                   | 43                | 4              | 7                | CE                        | D/B                  | \$271M - \$362M    |                                                                               |     | <del></del> | ,       |          |         |      |     | _   |     |      |      |     | Ш        |     | Ш        | ш      |       |        | Ш   | ш    | Ш    |      |      |
| 236.5 234.6 | Staunton | Augusta County                                | 55                  | SB only            | Weyers Cave SB Truck Climbing Lane 1                                                              | 29                     | 31                   | 6                 | 3              | 12               | CE                        | D/B/B                | \$29M - \$39M      | Ш                                                                             | L   |             |         | Ц,       | Ц,      |      |     |     |     |      |      | ш   | Ш        | Ш   | Ш        | Ш      | Ш     |        | Ш   | ш    | Ш    |      |      |
| 233.3 237.4 |          | Augusta County/<br>Rockingham County          | 44                  | NB only            | Weyers Cave NB Truck Climbing Lane 1                                                              | 25                     | 7                    | 12                | 3              | 8                | CE                        | D/B/B                | \$100M - \$148M    | Ш                                                                             | Ш   |             |         | $\dashv$ | 4       |      |     |     |     |      |      | ш   | Ш        | Ш,  | Ш        |        | Щ     |        | Ш   | ш    | Ш    |      |      |
| 232.9 232.7 | Staunton | Augusta County                                | 56                  | SB only            | Mt. Sidney Rest Area SB Decel Extension <sup>1</sup>                                              | 4                      | 1                    | 33                | 2              | 26               | PCE                       | D/B/B                | \$4M - \$5M        | Ш                                                                             |     |             | Ш       | ш        | Ш       |      | Ш   | Ш   | Ш   | Ш    |      | Ш   | <u> </u> |     | _        |        | 4     |        | Ш   | ш    | Ш    |      |      |
| 232.5 231.9 | Staunton | Augusta County                                | 57                  | SB only            | Mt. Sidney Rest Area SB Accel Extension <sup>1</sup>                                              | 10                     | 18                   | 15                | 2              | 28               | PCE                       | D/B/B                | \$1M - \$8M        |                                                                               |     |             | Ш       | Ш        | Ш       |      | Ш   | Ш   | Ш   | Ш    |      |     |          |     |          |        | 4     |        | Ш   | ш    | Ш    |      |      |
| 232.4 232.8 |          | Augusta County                                | 43                  |                    | Mt. Sidney Rest Area NB Accel Extension <sup>1</sup>                                              | 15                     | 17                   | 11                | 2              | 21               | PCE                       | D/B/B                | S4M - \$9M         | Ш                                                                             |     |             |         | Щ        | Ш       |      |     | Ш   | Ш   | Ш    |      | Ш   |          |     |          |        | Ш     |        | Ш   | ш    | Ш    |      |      |
| 221.8 225.3 | Staunton | Augusta County/<br>Staunton                   | 61                  | Both<br>Directions | Exit 221 - 225 Staunton Widening                                                                  | 8                      | 9                    | 46                | 2              | 10               | CE                        | D/B/B                | \$140M - \$212M    | Ш                                                                             | L   |             |         | Ļ        | <u></u> |      |     |     |     | Ш    |      | ш   |          | ш   | Ш        | ш      | Ш     |        | Ш   | ш    | Ш    |      |      |
| 221.5 221.2 | Staunton | Augusta County                                | 58                  | SB only            | Exit 221 - 220 SB Auxiliary Lane                                                                  | 24                     | 36                   | 29                | 3              | 14               | CE                        | D/B/B                | \$14M - \$23M      |                                                                               |     |             | ,       |          | 4       |      |     | Щ   | Ш   | Ш    |      |     |          | Ш   | Ш        |        | Ш     |        | Ш   |      | Ш    |      |      |
| 205.2 204.7 | Staunton | Rockbridge County                             | 59                  | SB only            | Exit 205 SB Accel Extension <sup>2</sup>                                                          | 13                     | 10                   | 42                | 1              | 19               | PCE                       | D/B/B                | \$3M - \$5M        |                                                                               |     |             |         | 4        |         |      | Ш   |     |     |      |      |     | Ш        |     | Ш        |        |       |        |     |      |      |      |      |
| 204.5 195.1 | Staunton | Rockbridge County                             | 60                  | SB Only            | Rockbridge County Shoulder Improvements                                                           | 48                     | 15                   | 45                | 4              | 11               | CE                        | D/B/B                | \$77M - \$111M     | Ш                                                                             |     |             | Ш       | Ш        | Ш       |      | Ш   | Ш   | Ш   | Ш    |      |     | <u> </u> |     |          |        |       |        |     | Ш    | Ш    |      |      |
| 189 189.4   | Staunton | Rockbridge County                             | 41                  | NB only            | Exit 188 NB Accel Extension                                                                       | 19                     | 6                    | 39                | 1              | 44               | PCE                       | D/B/B                | \$2M - \$3M        |                                                                               |     |             | Ш       | ш        | Ш       |      | Ш   | Ш   | Ш   | Ш    |      | Ш   | Щ        |     | Щ        |        | Ш     |        | Ш   | ш    | Ш    |      |      |
| 162.4 162.9 | Salem    | Buchanan /<br>Botetourt County                | 33                  | NB only            | Extend acceleration lane                                                                          | 16                     | 32                   | 4                 | 2              | 29               | PCE                       | D/B/B                | \$5M - \$8M        |                                                                               |     |             |         |          | Ш       |      | Ш   | Ш   | Ш   |      |      |     |          | Щ.  | $\dashv$ |        |       |        | Ш   |      | Ш    |      |      |
| 158.4 158.2 | Salem    | Botetourt County                              | 36                  | SB only            | Extend Troutville Safety Rest Area deceleration lane                                              | 9                      | 20                   | 2                 | 1              | 34               | PCE                       | D/B/B                | \$1M - \$2M        |                                                                               | Щ   |             |         |          | 4       |      | Ш   | Ш   | Ш   | Ш    |      |     |          |     |          |        |       |        | Ш   |      | Ш    |      |      |
| 158 157.2   | Salem    | Botetourt County                              | 37                  | SB only            | Extend Troutville Safety Rest Area acceleration lane                                              | 14                     | 21                   | 18                | 1              | 16               | PCE                       | D/B/B                | \$8M - \$12M       |                                                                               |     |             |         |          |         |      |     | Ш   | Ш   |      |      |     |          |     |          |        |       |        | Ш   |      | Ш    |      |      |
| 144.2 151.3 | Salem    | Roanoke /<br>Roanoke County                   | 40                  | Both<br>Directions | Widen to three lanes between MM 144 and Exit<br>150                                               | 32                     | 16                   | 23                | 3              | 6                | EA                        | D/B/B                | \$322M - \$476M    |                                                                               |     |             |         |          |         |      |     |     |     |      |      |     |          |     |          |        |       |        | Ш   |      | Ш    |      |      |
| 139 141     | Salem    | Salem / Roanoke County                        | 39B                 | Both<br>Directions | Widen to three lanes between Exit 140 and Exit 141                                                | . 30                   | 19                   | 44                | 3              | 4                | EA                        | D/B/B                | \$117M - \$274M    |                                                                               |     |             | <u></u> | _        |         |      |     |     | Ш   | Щ    |      |     |          |     |          |        |       |        | Ш   |      | Ш    |      |      |
| 136 139     | Salem    | Salem / Roanoke County                        | 39A                 | Both<br>Directions | Widen to three lanes between Exit 137 and Exit 140                                                | 31                     | 43                   | 14                | 3              | 3                | EA                        | D/B/B                | \$174M - \$238M    |                                                                               |     |             |         |          |         |      |     |     |     |      |      |     |          |     |          |        |       |        | Ш   |      |      |      |      |
| 128.4 137.1 | Salem    | Montgomery County /<br>Roanoke County / Salem | 32                  | NB only            | Widen to three lanes from Exit 128 to Exit 137<br>(136)                                           | 42                     | 11                   | 47                | 4              | 2                | CE                        | D/B/B                | \$241M - \$302M    |                                                                               |     |             |         | Ш        | Ш       |      |     |     | Ш   |      |      |     |          |     |          |        |       |        |     |      |      |      |      |
| 116.2 128.4 | Salem    | Christiansburg /<br>Montgomery County         | 31                  | NB only            | Widen to three lanes from MM116 to Exit 128                                                       | 43                     | 14                   | 48                | 4              | 1                | CE                        | D/B                  | \$215M - \$260M    |                                                                               |     |             |         |          |         |      | Ш   | Ш   | Ш   | Ш    |      |     |          |     |          |        |       | L.,    |     |      |      |      |      |
| 105.5 106   | Salem    | Radford / Montgomery<br>County                | 30                  | NB only            | Extend acceleration lane                                                                          | 22                     | 34                   | 26                | 2              | 32               | PCE                       | D/B/B                | \$10M - \$11M      |                                                                               |     |             |         |          |         |      |     |     | Ш   |      |      |     |          |     |          |        |       |        | Ш   |      |      |      |      |
| 94.2 93.7   | Salem    | Pulaski /<br>Pulaski County                   | 38                  | SB only            | Extend acceleration lane                                                                          | 17                     | 39                   | 8                 | 2              | 37               | PCE                       | D/B/B                | \$3M - \$7M        |                                                                               |     |             |         |          | Ш       |      | Ш   | Ш   | Ш   |      |      |     |          |     |          |        |       |        | Ш   |      |      |      |      |
| 84.3 84.5   | Bristol  | Wythe County                                  | 12                  | SB only            | Extend deceleration lane                                                                          | 33                     | 47                   | 1                 | 3              | 47               | PCE                       | D/B/B                | \$3M - \$5M        |                                                                               |     |             |         |          | Ш       |      | Ш   | Ш   | Ш   | Ш    |      |     |          |     |          |        |       |        | Ш   |      | Ш    |      |      |
| 81.7 81.9   | Bristol  | Wythe County                                  | 13                  | SB only            | Extend deceleration lane                                                                          | 45                     | 25                   | 32                | 4              | 38               | CE                        | D/B/B                | \$14M - \$16M      |                                                                               |     |             |         |          |         |      |     |     | Ш   |      |      |     | <u> </u> |     | Ļ        |        |       |        | Ш   |      |      |      |      |
| 73.2 73.8   | Bristol  | Wytheville                                    | 14                  | SB only            | Add auxiliary lane between Exit 73 and Exit 72                                                    | 36                     | 38                   | 31                | 3              | 31               | CE                        | D/B/B                | \$19M - \$29M      |                                                                               |     |             |         |          |         |      |     | Ш   | Ш   |      |      |     |          |     | 1        |        |       |        | Ш   |      |      |      |      |
| 73 42.9     | Bristol  | Wytheville                                    | 11                  | NB only            | Extend I-77 decleration lane and reconfigure off-<br>ramp 1,2                                     | 23                     | 46                   | 30                | 2              | 39               | CE                        | D/B/B                | \$22M - \$39M      |                                                                               |     |             |         | 4        |         |      | Ш   | Ш   | Ш   |      | Щ    |     |          |     |          |        |       |        | Ш   |      | Ш    |      |      |
| 72.7 72.9   | Bristol  | Wytheville                                    | 10                  | NB only            | Extend deceleration lane                                                                          | 47                     | 44                   | 28                | 4              | 45               | CE                        | D/B/B                | \$34M - \$39M      |                                                                               |     |             |         |          | Ш       |      |     |     | Ш   |      |      |     |          |     |          |        |       |        | Ш   |      | Ш    |      |      |
| 67.3 67.4   | Bristol  | Wytheville                                    | 8                   | NB only            | Extend deceleration lane                                                                          | 26                     | 26                   | 3                 | 3              | 41               | PCE                       | D/B/B                | \$3M - \$4M        |                                                                               |     |             |         |          |         |      |     |     | Ш   |      |      |     |          |     |          |        |       |        | Ш   |      |      |      |      |
| 54.1 54.4   | Bristol  | Smyth County                                  | 15                  | SB only            | Add auxiliary lane between Exit 54 and Smyth<br>Safety Rest Area                                  | 28                     | 27                   | 36                | 3              | 36               | CE                        | D/B/B                | \$5M - \$8M        |                                                                               |     |             |         |          |         | Ш    |     | Ш   | Ш   |      |      |     |          |     |          |        |       |        | Ш   |      |      |      |      |
| 48.1 48.9   | Bristol  | Marion / Smyth County                         | 7                   | NB only            | Extend acceleration lane                                                                          | 6                      | 8                    | 25                | 1              | 13               | CE                        | D/B/B                | \$19M - \$34M      |                                                                               |     |             |         | Ţ        |         |      |     |     |     |      |      |     |          |     |          |        |       |        | Ш   |      |      |      |      |
| 47.4 47.6   | Bristol  | Marion / Smyth County                         | 16                  | SB only            | Extend acceleration lane                                                                          | 46                     | 41                   | 22                | 3              | 42               | PCE                       | D/B/B                | \$4M - \$5M        |                                                                               |     |             |         |          |         |      |     |     |     |      |      |     |          |     |          |        |       |        |     |      |      |      |      |
| 45.5 45.6   | Bristol  | Marion / Smyth County                         | 6                   | NB only            | Extend deceleration lane                                                                          | 27                     | 24                   | 19                | 3              | 40               | PCE                       | D/B                  | \$22M - \$27M      |                                                                               |     |             |         |          |         |      |     |     |     |      |      |     |          |     | Ц,       |        |       |        |     |      |      |      |      |
| 42.8 43     | Bristol  | Marion / Smyth County                         | 17                  | SB only            | Extend acceleration lane                                                                          | 2                      | 5                    | 16                | 2              | 20               | PCE                       | D/B/B                | \$4M - \$6M        |                                                                               |     |             |         | Ц        |         |      |     |     |     |      |      |     |          |     |          |        | Щ     |        |     |      |      |      |      |
| 41.6 41.8   | Bristol  | Wythe County                                  | 18                  | SB only            | Add auxiliary lane between Exit 40 on I-77 and Exit<br>72 on I-81 and extend acceleration lane 12 | 38                     | 12                   | 27                | 4              | 25               | CE                        | D/B/B                | \$31M - \$40M      |                                                                               |     |             | Ш       | Ц        |         |      | Ш   |     | Ш   |      | L    |     |          |     | 4        |        |       |        | Ш   |      |      |      |      |
| 39.5 40.6   | Bristol  | Chilhowie / Smyth County                      | 4                   | NB only            | Add truck climbing lane                                                                           | 35                     | 42                   | 24                | 3              | 35               | CE                        | D/B/B                | \$21M - \$33M      |                                                                               |     |             |         | 1        |         |      | Ш   |     | Ш   |      |      |     |          |     |          |        |       |        |     | Ш    |      |      |      |
| 39.4 39.5   | Bristol  | Smyth County                                  | 19                  | SB only            | Extend deceleration lane <sup>1</sup>                                                             | 5                      | 3                    | 21                | 2              | 27               | PCE                       | D/B/B                | \$1M - \$2M        |                                                                               |     |             |         |          |         |      |     |     |     |      |      |     |          |     |          |        |       |        |     |      |      |      |      |
| 38.9 39     | Bristol  | Smyth County                                  | 5                   | NB only            | Extend deceleration lane <sup>1</sup>                                                             | 37                     | 40                   | 35                | 3              | 43               | PCE                       | D/B/B                | \$2M - \$3M        |                                                                               |     |             |         |          |         |      |     |     |     |      |      |     |          |     |          |        |       |        |     |      |      |      |      |
| 38.7 38.9   | Bristol  | Smyth County                                  | 20                  | SB only            | Extend acceleration lane                                                                          | 39                     | 48                   | 41                | 3              | 48               | CE                        | D/B/B                | S6M - \$10M        |                                                                               |     |             |         | Ļ        |         |      |     |     |     |      |      |     |          |     |          |        |       |        |     |      |      |      |      |
| 34 33       | Bristol  | Washington County                             | 21                  | SB only            | Add truck climbing lane <sup>1</sup>                                                              | 21                     | 37                   | 20                | 2              | 23               | CE                        | D/B/B                | \$18M - \$26M      |                                                                               |     |             |         | Ţ        |         |      |     |     |     |      |      |     |          |     |          |        |       |        |     |      |      |      |      |
| 32.4 33.5   | Bristol  | Chilhowie / Washington<br>County              | 3                   | NB only            | Add truck climbing lane 1                                                                         | 20                     | 35                   | 17                | 2              | 22               | CE                        | D/B/B                | \$23M - \$36M      |                                                                               |     |             |         | 1        |         |      |     |     |     |      |      |     |          |     |          |        |       |        |     |      |      |      |      |
| 19.2 19.3   | Bristol  | Abingdon / Washington<br>County               | 2                   | NB only            | Extend deceleration lane <sup>2</sup>                                                             | 34                     | 45                   | 5                 | 3              | 46               | PCE                       | D/B/B                | S2M - S4M          |                                                                               |     |             |         | Ц        |         |      |     |     | Ш   |      |      |     |          |     |          |        |       |        |     |      |      |      |      |
| 16.6 16.7   | Bristol  | Abingdon                                      | 26                  | SB only            | Extend acceleration lane <sup>2</sup>                                                             | 1                      | 2                    | 7                 | 1              | 24               | PCE                       | D/B/B                | \$3M - \$4M        |                                                                               |     |             |         |          | Ш       |      |     |     |     |      |      |     |          |     |          |        |       |        |     |      |      |      |      |
| 8.1 9.7     | Bristol  | Bristol / Washington<br>County                | 27                  | SB only            | Widen to three lanes                                                                              | 44                     | 23                   | 34                | 4              | 15               | CE                        | D/B/B                | \$37M - \$62M      |                                                                               |     |             |         | I        |         |      |     |     |     |      |      |     |          |     |          |        |       |        |     |      |      |      |      |
|             |          |                                               |                     |                    | •                                                                                                 |                        |                      |                   |                |                  |                           |                      |                    |                                                                               |     |             |         |          |         |      |     |     |     |      |      |     |          |     |          |        |       |        |     |      |      |      |      |