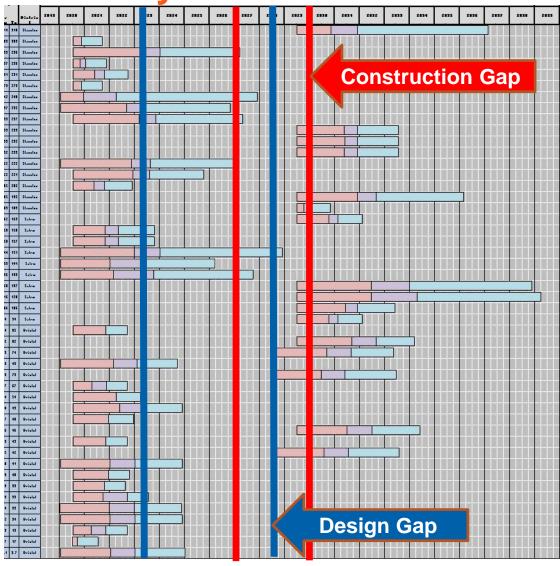

|             |          |                                               |                     |                    |                                                                                                   |                        | SMART SCALE          | Risk and          |                | SMART            |                           |                      |                    | Estimated Project Development and Delivery Timeline (using D/R/B as schedule) |     |             |         |          |         |      |     |     |     |      |      |     |          |     |          |        |       |        |     |      |      |      |      |
|-------------|----------|-----------------------------------------------|---------------------|--------------------|---------------------------------------------------------------------------------------------------|------------------------|----------------------|-------------------|----------------|------------------|---------------------------|----------------------|--------------------|-------------------------------------------------------------------------------|-----|-------------|---------|----------|---------|------|-----|-----|-----|------|------|-----|----------|-----|----------|--------|-------|--------|-----|------|------|------|------|
| Mile Marker | District | Jurisdiction                                  | Study<br>Project ID | Direction          | Improvement Description                                                                           | Hybrid<br>Priorization | Benefit/Mile<br>Rank | Readiness<br>Rank | VDOT           | SCALE<br>Benefit | Proposed<br>Environmental | Proposed<br>Delivery | Order of Magnitude | 2010                                                                          | 20  | 0 2021      | 202     | n [ -    | 2022    | 2024 |     |     |     |      |      |     |          |     |          |        |       | 2024 2 | nac | 2026 | 2027 | 2020 | 2020 |
| From To     |          |                                               | -                   | Both               |                                                                                                   | Rank                   | (25%)                | (15%)             | Input<br>(60%) | Rank             | Document Type             | Method               | Estimate Range     | 2019                                                                          | 20. | 0 2021      | 202     | 2 .      | 2023    | 2024 | 202 | 5 2 | 026 | 2027 | 2028 | 20. | 29 20.   | 20. | 31 4     | 032 20 | U33 . | 2034 2 |     | 2036 | 2037 | 2038 | 2039 |
| 313.8 317.5 |          | Frederick County/<br>Winchester               | 63                  | Directions         | Exit 313 - 317 Winchester Widening                                                                | 41                     | 29                   | 40                | 4              | 9                | CE                        | D/B                  | \$204M - \$268M    | Ш                                                                             | Щ   | Щ           | Ш       | Ш        | Ш       |      | Ш   | Ш   | Ш   | Ш    |      | Ш   |          |     |          |        |       |        |     |      | Ш    |      |      |
| 302.5 302.9 |          | Frederick County Shenandoah County /          | 47                  |                    | Exit 302 NB Accel Extension <sup>1</sup>                                                          | 3                      | 30                   | 10                | 1              | 17               | PCE                       | D/B/B                | \$2M - \$3M        | Ш                                                                             | Ш   | 4           | Ш       | Ш        | Ш       |      |     | Ш   | Ш   |      |      | ш   |          | ш   | ш        |        | Ш     |        | Ш   | ш    | Ш    |      |      |
| 299.2 295.7 |          | Warren County / Frederick                     | 50                  |                    | Exit 299 - 296 SB Widening                                                                        | 7                      | 33                   | 9                 | 2              | 5                | CE                        | D/B/B                | \$117M - \$171M    |                                                                               | Ш   |             |         | _        |         |      |     |     | -   | Ш    |      |     |          | ш   | Ш        |        |       |        | Ш   | ш    | Ш    |      |      |
| 296.7 296.3 |          | Shenandoah County                             | 51                  |                    | Exit 296 SB Accel Extension <sup>1</sup>                                                          | 11                     | 22                   | 38                | 2              | 33               | PCE                       | D/B/B                | \$1M - \$2M        |                                                                               | Ш   | Ц_          |         | Ш        | Ш       |      | Ш   | Ш   | Ш   | Ш    |      | ш   | Ш        | ш   | Ш        | Ш      | Ш     |        | Ш   | Ш    | Ш    |      |      |
| 290.6 291.1 |          | Shenandoah County                             | 46                  | NB only            | Exit 291 NB Accel Extension <sup>1</sup>                                                          | 12                     | 4                    | 37                | 2              | 18               | PCE                       | D/B/B                | \$3M - \$5M        | Ш                                                                             | Ш   |             |         | Щ        | Ш       |      | ш   | Ш   | Ш   | ш    |      | ш   |          | ш   | ш        | ш      | Ш     |        | Ш   | ш    | Ш    |      |      |
| 279.2 278.7 | Staunton | Shenandoah County  Rockingham County/         | 53                  | SB only<br>Both    | Exit 279 SB Accel Extension <sup>1</sup>                                                          | 18                     | 13                   | 13                | 1              | 30               | PCE                       | D/B/B                | \$2M - \$3M        | Ш                                                                             |     | ᆛ           | Ш       |          |         | Ш    | Ш   | Ш   | Ш   | Щ    |      | ш   | Ш        | ш   | ш        | ш      | ш     |        | Ш   | ш    | Ш    |      |      |
| 242.2 248.1 | Staunton | Harrisonburg                                  | 62                  | Directions         | Exit 243 - 248 Harrisonburg Widening                                                              | 40                     | 28                   | 43                | 4              | 7                | CE                        | D/B                  | \$271M - \$362M    |                                                                               |     | <del></del> | ,       |          |         |      |     | _   |     |      |      |     | Ш        |     | Ш        | ш      |       |        | Ш   | ш    | Ш    |      |      |
| 236.5 234.6 | Staunton | Augusta County                                | 55                  | SB only            | Weyers Cave SB Truck Climbing Lane 1                                                              | 29                     | 31                   | 6                 | 3              | 12               | CE                        | D/B/B                | \$29M - \$39M      | Ш                                                                             | L   |             |         | Ц,       | Ц,      |      |     |     |     |      |      | ш   | Ш        | Ш   | Ш        | Ш      | Ш     |        | Ш   | ш    | Ш    |      |      |
| 233.3 237.4 |          | Augusta County/<br>Rockingham County          | 44                  | NB only            | Weyers Cave NB Truck Climbing Lane 1                                                              | 25                     | 7                    | 12                | 3              | 8                | CE                        | D/B/B                | \$100M - \$148M    | Ш                                                                             | Ш   |             |         | $\dashv$ | 4       |      |     |     |     |      |      | ш   | Ш        | Ш,  | Ш        |        | Щ     |        | Ш   | ш    | Ш    |      |      |
| 232.9 232.7 | Staunton | Augusta County                                | 56                  | SB only            | Mt. Sidney Rest Area SB Decel Extension <sup>1</sup>                                              | 4                      | 1                    | 33                | 2              | 26               | PCE                       | D/B/B                | \$4M - \$5M        | Ш                                                                             |     |             | Ш       | ш        | Ш       |      | Ш   | Ш   | Ш   | Ш    |      | Ш   | <u> </u> |     | _        |        | 4     |        | Ш   | ш    | Ш    |      |      |
| 232.5 231.9 | Staunton | Augusta County                                | 57                  | SB only            | Mt. Sidney Rest Area SB Accel Extension <sup>1</sup>                                              | 10                     | 18                   | 15                | 2              | 28               | PCE                       | D/B/B                | \$1M - \$8M        |                                                                               |     |             | Ш       | Ш        | Ш       |      | Ш   | Ш   | Ш   | Ш    |      |     |          |     |          |        | 4     |        | Ш   | ш    | Ш    |      |      |
| 232.4 232.8 |          | Augusta County                                | 43                  |                    | Mt. Sidney Rest Area NB Accel Extension <sup>1</sup>                                              | 15                     | 17                   | 11                | 2              | 21               | PCE                       | D/B/B                | S4M - \$9M         | Ш                                                                             |     |             |         | Щ        | Ш       |      |     | Ш   | Ш   | Ш    |      | Ш   |          |     |          |        | Ш     |        | Ш   | ш    | Ш    |      |      |
| 221.8 225.3 | Staunton | Augusta County/<br>Staunton                   | 61                  | Both<br>Directions | Exit 221 - 225 Staunton Widening                                                                  | 8                      | 9                    | 46                | 2              | 10               | CE                        | D/B/B                | \$140M - \$212M    | Ш                                                                             | L   |             |         | Ļ        | <u></u> |      |     |     |     | Ш    |      | ш   |          | ш   | Ш        | ш      | Ш     |        | Ш   | ш    | Ш    |      |      |
| 221.5 221.2 | Staunton | Augusta County                                | 58                  | SB only            | Exit 221 - 220 SB Auxiliary Lane                                                                  | 24                     | 36                   | 29                | 3              | 14               | CE                        | D/B/B                | \$14M - \$23M      |                                                                               |     |             | ,       |          | 4       |      |     | Щ   | Ш   | Ш    |      |     |          | Ш   | Ш        |        | Ш     |        | Ш   |      | Ш    |      |      |
| 205.2 204.7 | Staunton | Rockbridge County                             | 59                  | SB only            | Exit 205 SB Accel Extension <sup>2</sup>                                                          | 13                     | 10                   | 42                | 1              | 19               | PCE                       | D/B/B                | \$3M - \$5M        |                                                                               |     |             |         | 4        |         |      | Ш   |     |     |      |      |     | Ш        |     | Ш        |        |       |        |     |      |      |      |      |
| 204.5 195.1 | Staunton | Rockbridge County                             | 60                  | SB Only            | Rockbridge County Shoulder Improvements                                                           | 48                     | 15                   | 45                | 4              | 11               | CE                        | D/B/B                | \$77M - \$111M     | Ш                                                                             |     |             | Ш       | Ш        | Ш       |      | Ш   | Ш   | Ш   | Ш    |      |     | <u> </u> |     |          |        |       |        |     | Ш    | Ш    |      |      |
| 189 189.4   | Staunton | Rockbridge County                             | 41                  | NB only            | Exit 188 NB Accel Extension                                                                       | 19                     | 6                    | 39                | 1              | 44               | PCE                       | D/B/B                | \$2M - \$3M        |                                                                               |     |             | Ш       | ш        | Ш       |      | Ш   | Ш   | Ш   | Ш    |      | Ш   | Щ        |     | Щ        |        | Ш     |        | Ш   | ш    | Ш    |      |      |
| 162.4 162.9 | Salem    | Buchanan /<br>Botetourt County                | 33                  | NB only            | Extend acceleration lane                                                                          | 16                     | 32                   | 4                 | 2              | 29               | PCE                       | D/B/B                | \$5M - \$8M        |                                                                               |     |             |         |          | Ш       |      | Ш   | Ш   | Ш   |      |      |     |          | Щ.  | $\dashv$ |        |       |        | Ш   |      | Ш    |      |      |
| 158.4 158.2 | Salem    | Botetourt County                              | 36                  | SB only            | Extend Troutville Safety Rest Area deceleration lane                                              | 9                      | 20                   | 2                 | 1              | 34               | PCE                       | D/B/B                | \$1M - \$2M        |                                                                               | Щ   |             |         |          | 4       |      | Ш   | Ш   | Ш   | Ш    |      |     |          |     |          |        |       |        | Ш   |      | Ш    |      |      |
| 158 157.2   | Salem    | Botetourt County                              | 37                  | SB only            | Extend Troutville Safety Rest Area acceleration lane                                              | 14                     | 21                   | 18                | 1              | 16               | PCE                       | D/B/B                | \$8M - \$12M       |                                                                               |     |             |         |          |         |      |     | Ш   | Ш   |      |      |     |          |     |          |        |       |        | Ш   |      | Ш    |      |      |
| 144.2 151.3 | Salem    | Roanoke /<br>Roanoke County                   | 40                  | Both<br>Directions | Widen to three lanes between MM 144 and Exit<br>150                                               | 32                     | 16                   | 23                | 3              | 6                | EA                        | D/B/B                | \$322M - \$476M    |                                                                               |     |             |         |          |         |      |     |     |     |      |      |     |          |     |          |        |       |        | Ш   |      | Ш    |      |      |
| 139 141     | Salem    | Salem / Roanoke County                        | 39B                 | Both<br>Directions | Widen to three lanes between Exit 140 and Exit 141                                                | . 30                   | 19                   | 44                | 3              | 4                | EA                        | D/B/B                | \$117M - \$274M    |                                                                               |     |             | <u></u> | _        |         |      |     |     | Ш   | Щ    |      |     |          |     |          |        |       |        | Ш   |      | Ш    |      |      |
| 136 139     | Salem    | Salem / Roanoke County                        | 39A                 | Both<br>Directions | Widen to three lanes between Exit 137 and Exit 140                                                | 31                     | 43                   | 14                | 3              | 3                | EA                        | D/B/B                | \$174M - \$238M    |                                                                               |     |             |         |          |         |      |     |     |     |      |      |     |          |     |          |        |       |        | Ш   |      |      |      |      |
| 128.4 137.1 | Salem    | Montgomery County /<br>Roanoke County / Salem | 32                  | NB only            | Widen to three lanes from Exit 128 to Exit 137<br>(136)                                           | 42                     | 11                   | 47                | 4              | 2                | CE                        | D/B/B                | \$241M - \$302M    |                                                                               |     |             |         | Ш        | Ш       |      |     |     | Ш   |      |      |     |          |     |          |        |       |        |     |      |      |      |      |
| 116.2 128.4 | Salem    | Christiansburg /<br>Montgomery County         | 31                  | NB only            | Widen to three lanes from MM116 to Exit 128                                                       | 43                     | 14                   | 48                | 4              | 1                | CE                        | D/B                  | \$215M - \$260M    |                                                                               |     |             |         |          |         |      | Ш   | Ш   | Ш   | Ш    |      |     |          |     |          |        |       | L.,    |     |      |      |      |      |
| 105.5 106   | Salem    | Radford / Montgomery<br>County                | 30                  | NB only            | Extend acceleration lane                                                                          | 22                     | 34                   | 26                | 2              | 32               | PCE                       | D/B/B                | \$10M - \$11M      |                                                                               |     |             |         |          |         |      |     |     | Ш   |      |      |     |          |     |          |        |       |        | Ш   |      |      |      |      |
| 94.2 93.7   | Salem    | Pulaski /<br>Pulaski County                   | 38                  | SB only            | Extend acceleration lane                                                                          | 17                     | 39                   | 8                 | 2              | 37               | PCE                       | D/B/B                | \$3M - \$7M        |                                                                               |     |             |         |          | Ш       |      | Ш   | Ш   | Ш   |      |      |     |          |     |          |        |       |        | Ш   |      |      |      |      |
| 84.3 84.5   | Bristol  | Wythe County                                  | 12                  | SB only            | Extend deceleration lane                                                                          | 33                     | 47                   | 1                 | 3              | 47               | PCE                       | D/B/B                | \$3M - \$5M        |                                                                               |     |             |         |          | Ш       |      | Ш   | Ш   | Ш   | Ш    |      |     |          |     |          |        |       |        | Ш   |      | Ш    |      |      |
| 81.7 81.9   | Bristol  | Wythe County                                  | 13                  | SB only            | Extend deceleration lane                                                                          | 45                     | 25                   | 32                | 4              | 38               | CE                        | D/B/B                | \$14M - \$16M      |                                                                               |     |             |         |          |         |      |     |     | Ш   |      |      |     | <u> </u> |     | Ļ        |        |       |        | Ш   |      |      |      |      |
| 73.2 73.8   | Bristol  | Wytheville                                    | 14                  | SB only            | Add auxiliary lane between Exit 73 and Exit 72                                                    | 36                     | 38                   | 31                | 3              | 31               | CE                        | D/B/B                | \$19M - \$29M      |                                                                               |     |             |         |          |         |      |     | Ш   | Ш   |      |      |     |          |     | 1        |        |       |        | Ш   |      |      |      |      |
| 73 42.9     | Bristol  | Wytheville                                    | 11                  | NB only            | Extend I-77 decleration lane and reconfigure off-<br>ramp 1,2                                     | 23                     | 46                   | 30                | 2              | 39               | CE                        | D/B/B                | \$22M - \$39M      |                                                                               |     |             |         | 4        |         |      | Ш   | Ш   | Ш   |      | Щ    |     |          |     |          |        |       |        | Ш   |      | Ш    |      |      |
| 72.7 72.9   | Bristol  | Wytheville                                    | 10                  | NB only            | Extend deceleration lane                                                                          | 47                     | 44                   | 28                | 4              | 45               | CE                        | D/B/B                | \$34M - \$39M      |                                                                               |     |             |         |          | Ш       |      |     |     | Ш   |      |      |     |          |     |          |        |       |        | Ш   |      | Ш    |      |      |
| 67.3 67.4   | Bristol  | Wytheville                                    | 8                   | NB only            | Extend deceleration lane                                                                          | 26                     | 26                   | 3                 | 3              | 41               | PCE                       | D/B/B                | \$3M - \$4M        |                                                                               |     |             |         |          |         |      |     |     | Ш   |      |      |     |          |     |          |        |       |        | Ш   |      |      |      |      |
| 54.1 54.4   | Bristol  | Smyth County                                  | 15                  | SB only            | Add auxiliary lane between Exit 54 and Smyth<br>Safety Rest Area                                  | 28                     | 27                   | 36                | 3              | 36               | CE                        | D/B/B                | \$5M - \$8M        |                                                                               |     |             |         |          |         | Ш    |     | Ш   | Ш   |      |      |     |          |     |          |        |       |        | Ш   |      |      |      |      |
| 48.1 48.9   | Bristol  | Marion / Smyth County                         | 7                   | NB only            | Extend acceleration lane                                                                          | 6                      | 8                    | 25                | 1              | 13               | CE                        | D/B/B                | \$19M - \$34M      |                                                                               |     |             |         | Ţ        |         |      |     |     |     |      |      |     |          |     |          |        |       |        | Ш   |      |      |      |      |
| 47.4 47.6   | Bristol  | Marion / Smyth County                         | 16                  | SB only            | Extend acceleration lane                                                                          | 46                     | 41                   | 22                | 3              | 42               | PCE                       | D/B/B                | \$4M - \$5M        |                                                                               |     |             |         |          |         |      |     |     |     |      |      |     |          |     |          |        |       |        |     |      |      |      |      |
| 45.5 45.6   | Bristol  | Marion / Smyth County                         | 6                   | NB only            | Extend deceleration lane                                                                          | 27                     | 24                   | 19                | 3              | 40               | PCE                       | D/B                  | \$22M - \$27M      |                                                                               |     |             |         |          |         |      |     |     |     |      |      |     |          |     | Ц,       |        |       |        |     |      |      |      |      |
| 42.8 43     | Bristol  | Marion / Smyth County                         | 17                  | SB only            | Extend acceleration lane                                                                          | 2                      | 5                    | 16                | 2              | 20               | PCE                       | D/B/B                | \$4M - \$6M        |                                                                               |     |             |         | Ц        |         |      |     |     |     |      |      |     |          |     |          |        | Щ     |        |     |      |      |      |      |
| 41.6 41.8   | Bristol  | Wythe County                                  | 18                  | SB only            | Add auxiliary lane between Exit 40 on I-77 and Exit<br>72 on I-81 and extend acceleration lane 12 | 38                     | 12                   | 27                | 4              | 25               | CE                        | D/B/B                | \$31M - \$40M      |                                                                               |     |             | Ш       | Ц        |         |      | Ш   |     | Ш   |      | L    |     |          |     | 4        |        |       |        | Ш   |      |      |      |      |
| 39.5 40.6   | Bristol  | Chilhowie / Smyth County                      | 4                   | NB only            | Add truck climbing lane                                                                           | 35                     | 42                   | 24                | 3              | 35               | CE                        | D/B/B                | \$21M - \$33M      |                                                                               |     |             |         | 1        |         |      | Ш   |     | Ш   |      |      |     |          |     |          |        |       |        |     | Ш    |      |      |      |
| 39.4 39.5   | Bristol  | Smyth County                                  | 19                  | SB only            | Extend deceleration lane <sup>1</sup>                                                             | 5                      | 3                    | 21                | 2              | 27               | PCE                       | D/B/B                | \$1M - \$2M        |                                                                               |     |             |         |          |         |      |     |     |     |      |      |     |          |     |          |        |       |        |     |      |      |      |      |
| 38.9 39     | Bristol  | Smyth County                                  | 5                   | NB only            | Extend deceleration lane <sup>1</sup>                                                             | 37                     | 40                   | 35                | 3              | 43               | PCE                       | D/B/B                | \$2M - \$3M        |                                                                               |     |             |         |          |         |      |     |     |     |      |      |     |          |     |          |        |       |        |     |      |      |      |      |
| 38.7 38.9   | Bristol  | Smyth County                                  | 20                  | SB only            | Extend acceleration lane                                                                          | 39                     | 48                   | 41                | 3              | 48               | CE                        | D/B/B                | S6M - \$10M        |                                                                               |     |             |         | Ļ        |         |      |     |     |     |      |      |     |          |     |          |        |       |        |     |      |      |      |      |
| 34 33       | Bristol  | Washington County                             | 21                  | SB only            | Add truck climbing lane <sup>1</sup>                                                              | 21                     | 37                   | 20                | 2              | 23               | CE                        | D/B/B                | \$18M - \$26M      |                                                                               |     |             |         | Ţ        |         |      |     |     |     |      |      |     |          |     |          |        |       |        |     |      |      |      |      |
| 32.4 33.5   | Bristol  | Chilhowie / Washington<br>County              | 3                   | NB only            | Add truck climbing lane 1                                                                         | 20                     | 35                   | 17                | 2              | 22               | CE                        | D/B/B                | \$23M - \$36M      |                                                                               |     |             |         | 1        |         |      |     |     |     |      |      |     |          |     |          |        |       |        |     |      |      |      |      |
| 19.2 19.3   | Bristol  | Abingdon / Washington<br>County               | 2                   | NB only            | Extend deceleration lane <sup>2</sup>                                                             | 34                     | 45                   | 5                 | 3              | 46               | PCE                       | D/B/B                | S2M - S4M          |                                                                               |     |             |         | Ц        |         |      |     |     | Ш   |      |      |     |          |     |          |        |       |        |     |      |      |      |      |
| 16.6 16.7   | Bristol  | Abingdon                                      | 26                  | SB only            | Extend acceleration lane <sup>2</sup>                                                             | 1                      | 2                    | 7                 | 1              | 24               | PCE                       | D/B/B                | \$3M - \$4M        |                                                                               |     |             |         |          | Ш       |      |     |     |     |      |      |     |          |     |          |        |       |        |     |      |      |      |      |
| 8.1 9.7     | Bristol  | Bristol / Washington<br>County                | 27                  | SB only            | Widen to three lanes                                                                              | 44                     | 23                   | 34                | 4              | 15               | CE                        | D/B/B                | \$37M - \$62M      |                                                                               |     |             |         | I        |         |      |     |     |     |      |      |     |          |     |          |        |       |        |     |      |      |      |      |
|             |          |                                               |                     |                    | •                                                                                                 |                        |                      |                   |                |                  |                           |                      |                    |                                                                               |     |             |         |          |         |      |     |     |     |      |      |     |          |     |          |        |       |        |     |      |      |      |      |